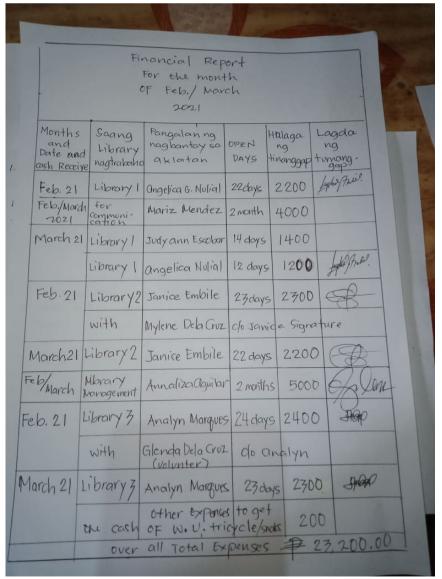

#### Remittance 26,540 php

| Months                                                      | Library               | Name                | Open<br>days | Amount      |
|-------------------------------------------------------------|-----------------------|---------------------|--------------|-------------|
| February<br>to March                                        | 1                     | Angelica Nulial     | 34           | 3400        |
|                                                             | 1                     | Judy Ann<br>Escobar | 14           | 1400        |
|                                                             | 2                     | Janice Embile       | 45           | 4500        |
|                                                             |                       | Mylene Dela Cruz    |              |             |
|                                                             | 3                     | Analyn Marquez      | 47           | 4700        |
|                                                             |                       | Glenda Dela Cruz    |              |             |
|                                                             | Library<br>Management | Annaliza Aguilar    |              | 5000        |
|                                                             | Communication         | Mariz Mendez        |              | 4000        |
| Transportation to get the remittance (jeepney and tricycle) |                       |                     |              | 200         |
| Total:                                                      |                       |                     |              | 23, 200 Php |
| Balance:                                                    |                       |                     |              | 3,340 Php   |