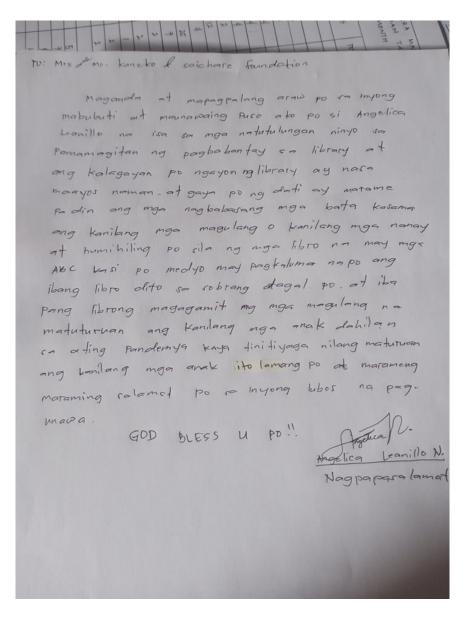

#### Library 1

A blessed day to you,

I am Angelica Nulial volunteer library, one of those you helped by giving me opportunity to take care of the library 1.

This month there were still lots of children read books together with their parents. They are requesting for books with Alphabet (ABC books for beginner readers) cause most of books are old. And other books that they can be use while teaching kids.

That's all thank you very much.